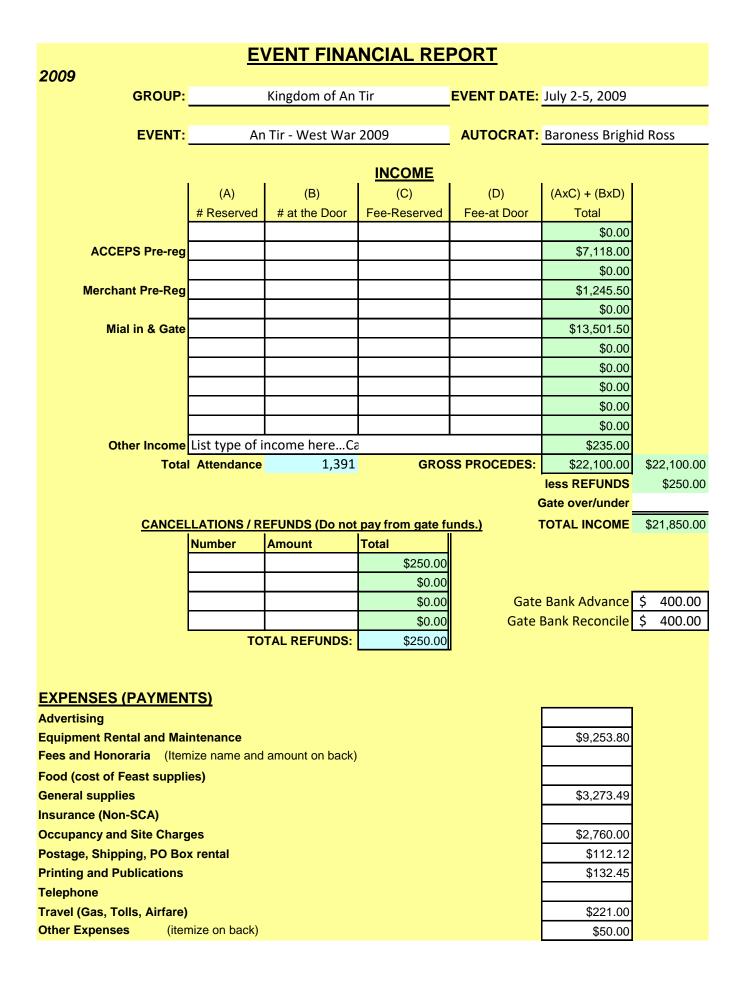

### 108 Month Average Retail Price Chart

| 2007                             |                   |              |               |                |                       |                |           |  |  |  |  |  |  |  |  |
|----------------------------------|-------------------|--------------|---------------|----------------|-----------------------|----------------|-----------|--|--|--|--|--|--|--|--|
| EVENT FINANCIAL REPORT           |                   |              |               |                |                       |                |           |  |  |  |  |  |  |  |  |
| GROUP:                           | Kin               | gdom of Aı   | a Tir         | E              |                       | June 29 - Jul  | v 1 2007  |  |  |  |  |  |  |  |  |
| GROUP.                           |                   | guoin or Ai  |               |                | VENT DATE.            | Julie 29 - Jul | y 1, 2007 |  |  |  |  |  |  |  |  |
| EVENT:                           | An Tir - West War |              |               | JTOCRAT:       | Viscountess I         | Nadezhda Voly  | vnskaiia  |  |  |  |  |  |  |  |  |
|                                  |                   |              |               |                |                       | ,              |           |  |  |  |  |  |  |  |  |
|                                  | <u>.</u>          | _            | <b>INCOME</b> | _              |                       |                |           |  |  |  |  |  |  |  |  |
|                                  | (A)               | (B)          | (C)           | (D)            | (AxC) + (BxD)         |                |           |  |  |  |  |  |  |  |  |
|                                  | # Reserved        | # at the Doo | ee-Reserve    | Fee-at Door    | Total                 |                |           |  |  |  |  |  |  |  |  |
| Site-Adult                       |                   | 493          | \$15.00       |                | \$11,790.00           |                |           |  |  |  |  |  |  |  |  |
| Site-Youth                       |                   | 49           | \$10.00       | \$10.00        | \$800.00              |                |           |  |  |  |  |  |  |  |  |
| Site-Child                       |                   |              | \$5.00        | \$5.00         | \$315.00              |                |           |  |  |  |  |  |  |  |  |
| Site-Baby/Free                   |                   | 16           | \$0.00        | \$0.00         | \$0.00                |                |           |  |  |  |  |  |  |  |  |
| Feast-Adult                      |                   |              |               |                | \$0.00                |                |           |  |  |  |  |  |  |  |  |
| Feast-Child                      |                   |              | <b>645 00</b> |                | \$0.00                |                |           |  |  |  |  |  |  |  |  |
| Merchanting<br>Class Fee         |                   |              | \$15.00       |                | \$540.00<br>\$0.00    |                |           |  |  |  |  |  |  |  |  |
| Class Fee<br>Comped Site         |                   | 37           | \$0.00        | \$0.00         | \$0.00<br>\$0.00      |                |           |  |  |  |  |  |  |  |  |
| Comped Site<br>Child Care        |                   | 51           | φ0.00         | φ <b>0.</b> 00 | \$0.00                |                |           |  |  |  |  |  |  |  |  |
| NMS Collected                    |                   | 218          | \$3.00        | \$3.00         | \$939.00              |                |           |  |  |  |  |  |  |  |  |
| Other Income                     |                   |              |               | ψ0.00          | φ303.00               |                |           |  |  |  |  |  |  |  |  |
|                                  | Attendance        |              |               | ROCEEDS:       | \$14,384.00           | \$14,384.00    |           |  |  |  |  |  |  |  |  |
|                                  |                   |              |               |                | ss REFUNDS            | \$0.00         |           |  |  |  |  |  |  |  |  |
|                                  | TIONS / REF       | UNDS (Do n   | ot pay from   | gate fundsa    | te over/under         |                |           |  |  |  |  |  |  |  |  |
|                                  | Number            | Amount       | Total         | то             | TAL INCOME            | \$14,384.00    |           |  |  |  |  |  |  |  |  |
| Site-Adult                       |                   |              | \$0.00        |                |                       |                |           |  |  |  |  |  |  |  |  |
| Site-Youth                       |                   |              | \$0.00        |                |                       |                |           |  |  |  |  |  |  |  |  |
| Feast-Adult                      |                   |              | \$0.00        |                |                       |                |           |  |  |  |  |  |  |  |  |
| Feast-Youth                      |                   |              | \$0.00        | Gate B         | ank Advance           | \$250.00       |           |  |  |  |  |  |  |  |  |
|                                  | TOTAL             | REFUNDS:     | \$0.00        | Gate Ba        | nk Reconcile          | \$250.00       |           |  |  |  |  |  |  |  |  |
|                                  |                   |              |               |                |                       |                |           |  |  |  |  |  |  |  |  |
|                                  |                   |              |               |                |                       |                |           |  |  |  |  |  |  |  |  |
| EXPENSES (PA                     | <u>YMENTS)</u>    |              |               |                | 1                     |                |           |  |  |  |  |  |  |  |  |
| Advertising                      |                   |              |               |                | <b>.</b>              |                |           |  |  |  |  |  |  |  |  |
| Equipment Rent                   |                   |              |               | elv)           | \$6,456.60            |                |           |  |  |  |  |  |  |  |  |
| Fees and Honor                   |                   |              | amount on r   | Dack)          |                       |                |           |  |  |  |  |  |  |  |  |
| Food (cost of Fe                 |                   | 5)           |               |                | ¢404.00               |                |           |  |  |  |  |  |  |  |  |
| General supplie                  |                   |              |               |                | \$124.60              |                |           |  |  |  |  |  |  |  |  |
| Insurance (Non-<br>Occupancy and |                   | 96           |               |                | \$3,500.00            |                |           |  |  |  |  |  |  |  |  |
| Postage, Shippi                  | -                 |              |               |                | ψ0,000.00             |                |           |  |  |  |  |  |  |  |  |
| Printing and Pul                 | -                 | · ontai      |               |                | \$96.57               |                |           |  |  |  |  |  |  |  |  |
| Telephone                        |                   |              |               |                | <i><i><i></i></i></i> |                |           |  |  |  |  |  |  |  |  |
| Travel (Gas, Tol                 | ls, Airfare)      |              |               |                |                       |                |           |  |  |  |  |  |  |  |  |
| Other Expenses                   | -                 | ize on back) |               |                |                       |                |           |  |  |  |  |  |  |  |  |
| -                                | •                 | ,            |               |                |                       |                |           |  |  |  |  |  |  |  |  |