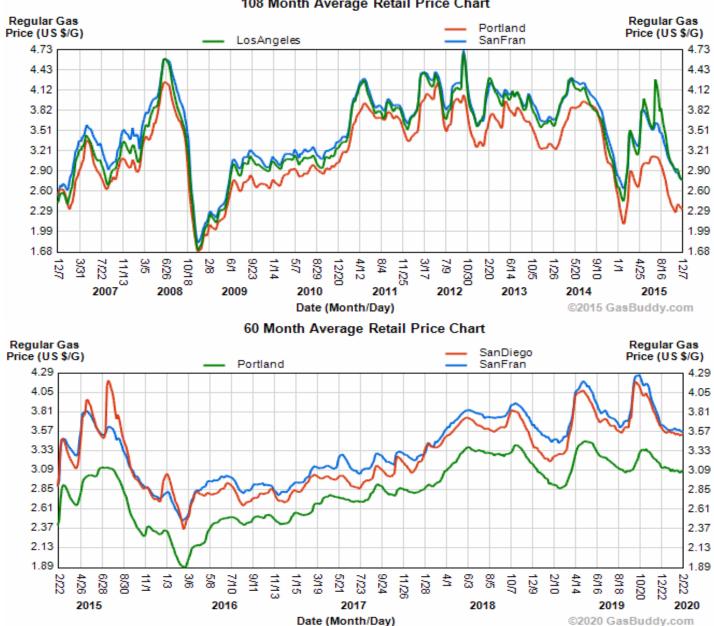

### 108 Month Average Retail Price Chart

| 2007                             |                   |              |               |                |                       |                |           |  |  |  |  |  |  |  |  |
|----------------------------------|-------------------|--------------|---------------|----------------|-----------------------|----------------|-----------|--|--|--|--|--|--|--|--|
| EVENT FINANCIAL REPORT           |                   |              |               |                |                       |                |           |  |  |  |  |  |  |  |  |
| GROUP:                           | Kin               | gdom of Aı   | a Tir         | E              |                       | June 29 - Jul  | v 1 2007  |  |  |  |  |  |  |  |  |
| GROUP.                           |                   | guoin or Ai  |               |                | VENT DATE.            | Julie 29 - Jul | y 1, 2007 |  |  |  |  |  |  |  |  |
| EVENT:                           | An Tir - West War |              |               | JTOCRAT:       | Viscountess I         | Nadezhda Voly  | vnskaiia  |  |  |  |  |  |  |  |  |
|                                  |                   |              |               |                |                       | ,              |           |  |  |  |  |  |  |  |  |
|                                  | <u>.</u>          | _            | <b>INCOME</b> | _              |                       |                |           |  |  |  |  |  |  |  |  |
|                                  | (A)               | (B)          | (C)           | (D)            | (AxC) + (BxD)         |                |           |  |  |  |  |  |  |  |  |
|                                  | # Reserved        | # at the Doo | ee-Reserve    | Fee-at Door    | Total                 |                |           |  |  |  |  |  |  |  |  |
| Site-Adult                       |                   | 493          | \$15.00       |                | \$11,790.00           |                |           |  |  |  |  |  |  |  |  |
| Site-Youth                       |                   | 49           | \$10.00       | \$10.00        | \$800.00              |                |           |  |  |  |  |  |  |  |  |
| Site-Child                       |                   |              | \$5.00        | \$5.00         | \$315.00              |                |           |  |  |  |  |  |  |  |  |
| Site-Baby/Free                   |                   | 16           | \$0.00        | \$0.00         | \$0.00                |                |           |  |  |  |  |  |  |  |  |
| Feast-Adult                      |                   |              |               |                | \$0.00                |                |           |  |  |  |  |  |  |  |  |
| Feast-Child                      |                   |              | <b>645 00</b> |                | \$0.00                |                |           |  |  |  |  |  |  |  |  |
| Merchanting<br>Class Fee         |                   |              | \$15.00       |                | \$540.00<br>\$0.00    |                |           |  |  |  |  |  |  |  |  |
| Class Fee<br>Comped Site         |                   | 37           | \$0.00        | \$0.00         | \$0.00<br>\$0.00      |                |           |  |  |  |  |  |  |  |  |
| Comped Site<br>Child Care        |                   | 51           | φ0.00         | φ <b>0.</b> 00 | \$0.00                |                |           |  |  |  |  |  |  |  |  |
| NMS Collected                    |                   | 218          | \$3.00        | \$3.00         | \$939.00              |                |           |  |  |  |  |  |  |  |  |
| Other Income                     |                   |              |               | ψ0.00          | φ303.00               |                |           |  |  |  |  |  |  |  |  |
|                                  | Attendance        |              |               | ROCEEDS:       | \$14,384.00           | \$14,384.00    |           |  |  |  |  |  |  |  |  |
|                                  |                   |              |               |                | ss REFUNDS            | \$0.00         |           |  |  |  |  |  |  |  |  |
|                                  | TIONS / REF       | UNDS (Do n   | ot pay from   | gate fundsa    | te over/under         |                |           |  |  |  |  |  |  |  |  |
|                                  | Number            | Amount       | Total         | то             | TAL INCOME            | \$14,384.00    |           |  |  |  |  |  |  |  |  |
| Site-Adult                       |                   |              | \$0.00        |                |                       |                |           |  |  |  |  |  |  |  |  |
| Site-Youth                       |                   |              | \$0.00        |                |                       |                |           |  |  |  |  |  |  |  |  |
| Feast-Adult                      |                   |              | \$0.00        |                |                       |                |           |  |  |  |  |  |  |  |  |
| Feast-Youth                      |                   |              | \$0.00        | Gate B         | ank Advance           | \$250.00       |           |  |  |  |  |  |  |  |  |
|                                  | TOTAL             | REFUNDS:     | \$0.00        | Gate Ba        | nk Reconcile          | \$250.00       |           |  |  |  |  |  |  |  |  |
|                                  |                   |              |               |                |                       |                |           |  |  |  |  |  |  |  |  |
|                                  |                   |              |               |                |                       |                |           |  |  |  |  |  |  |  |  |
| EXPENSES (PA                     | <u>YMENTS)</u>    |              |               |                | 1                     |                |           |  |  |  |  |  |  |  |  |
| Advertising                      |                   |              |               |                | <b>.</b>              |                |           |  |  |  |  |  |  |  |  |
| Equipment Rent                   |                   |              |               | elv)           | \$6,456.60            |                |           |  |  |  |  |  |  |  |  |
| Fees and Honor                   |                   |              | amount on r   | Dack)          |                       |                |           |  |  |  |  |  |  |  |  |
| Food (cost of Fe                 |                   | 5)           |               |                | ¢404.00               |                |           |  |  |  |  |  |  |  |  |
| General supplie                  |                   |              |               |                | \$124.60              |                |           |  |  |  |  |  |  |  |  |
| Insurance (Non-<br>Occupancy and |                   | 96           |               |                | \$3,500.00            |                |           |  |  |  |  |  |  |  |  |
| Postage, Shippi                  | -                 |              |               |                | ψ0,000.00             |                |           |  |  |  |  |  |  |  |  |
| Printing and Pul                 | -                 | · ontai      |               |                | \$96.57               |                |           |  |  |  |  |  |  |  |  |
| Telephone                        |                   |              |               |                | <i><i><i></i></i></i> |                |           |  |  |  |  |  |  |  |  |
| Travel (Gas, Tol                 | ls, Airfare)      |              |               |                |                       |                |           |  |  |  |  |  |  |  |  |
| Other Expenses                   | -                 | ize on back) |               |                |                       |                |           |  |  |  |  |  |  |  |  |
| -                                | •                 | ,            |               |                |                       |                |           |  |  |  |  |  |  |  |  |